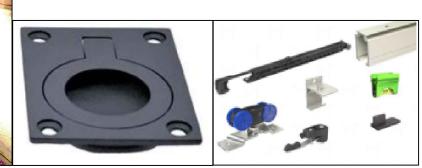

| D3             | ACC Std rooms Bathroom                                                                                   |              |
|----------------|----------------------------------------------------------------------------------------------------------|--------------|
| panel Size     | 810 mm W x 2350mm H x 50 mm thk                                                                          |              |
| Finish         | Paninted PNT 202                                                                                         |              |
| Door leaf type | Sliding Pocket door                                                                                      |              |
| Ironmongery    |                                                                                                          |              |
| &              | Handle : Flush Brass Ring                                                                                | Black Finish |
| Accessories    | Barn sliding door track : Adjustable upper truck slide mechanism with lower runner for sliding barn door | Black Finish |
|                | The chanism with lower former for staining barri door                                                    |              |
|                |                                                                                                          |              |
| Location       | Sliding bathroom door                                                                                    |              |
|                |                                                                                                          |              |
| Total QTY      | 126                                                                                                      |              |
| Fire Rating    | NA                                                                                                       |              |
| Acoustic       | NA                                                                                                       |              |
| Remarks        |                                                                                                          |              |
|                |                                                                                                          |              |
|                |                                                                                                          |              |
|                |                                                                                                          |              |